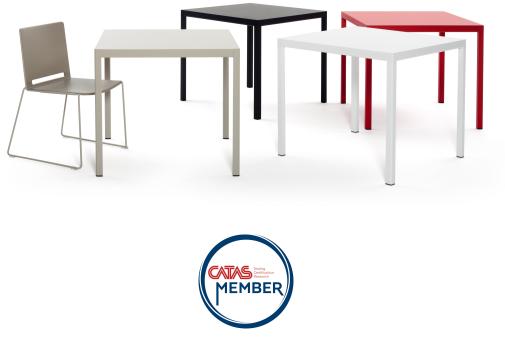

## Passepartout

Design Alberto Basaglia Natalia Rota Nodari

Design patent. Constructed of epoxy-coated extruded aluminium, Passepartout is a family of tables that meet even the most diverse and sophisticated needs.

Its versatility and neat design make it an ideal furnishing solution for joyful get-togethers, meetings and brainstorming sessions.

The aluminium lightweight frame and joints support the top, which is positioned flush with the structure to fully conceal it and ideally create a single element.

Three different aluminium joints make possible endless configurations.

The top (10 mm thick) is available in lacquered glass or HPL. Ideal for public areas, residential and working environments.