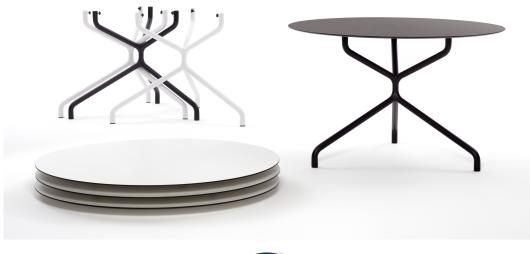

## Ribaltone

## Design Alberto Basaglia Natalia Rota Nodari

Design patent. Ribaltone features a contemporary design and extreme versatility.

Two aluminium die-cast three-way joints and seven bent steel tubes are all it takes to obtain in just a few minutes an elegant table that can be easily fit wherever you need it. When not in use, its table top can be removed from its metal frame to allow quick and easy storage. Ribaltone is available with epoxy-coated frame and HPL round top. A few items delivered in a lightweight and compact package which can be easily transported to minimise CO2 emissions: Ribaltone is perfectly in line with DIEMMEBI environmental commitment. Ideal for the contract sector in general.