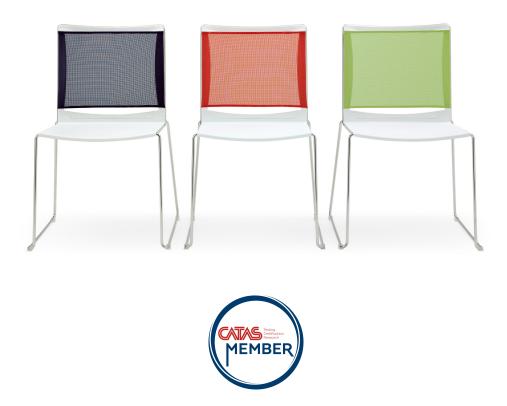

## **S'mesh Plastic Chair**

Designed as a visitor and meeting chair to enhance office environments, S'mesh couples the elegant comfort of a mesh backrest with the practical versatility of an epoxy painted or chromed steel wire frame. S'mesh was designed to provide the ultimate comfort and a high level of industrialization. This product is assembled without screws and features a patented interlocking system, which keeps costs down and facilitates disposal at the end of product life. Injection moulded polypropylene seat with anti-UV treatment. Flame retardant version available. The seat can be padded.