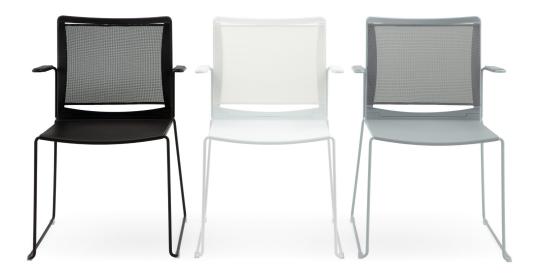

## S'mesh Plastic Armchair

Designed as a visitor and meeting chair to enhance office environments, S'mesh couples the elegant comfort of a mesh backrest with the practical versatility of an epoxy painted or chromed steel wire frame. S'mesh was designed to provide the ultimate comfort and a high level of industrialization. This product is assembled without screws and features a patented interlocking system, which keeps costs down and facilitates disposal at the end of product life. Injection moulded polypropylene seat with anti-UV treatment. Flame retardant version available. The seat can be padded.