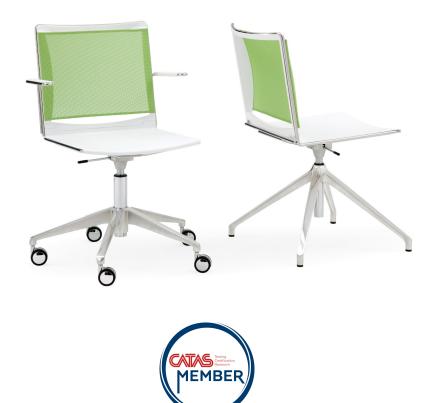

## S'mesh Plastic Swivel chair

Designed as a visitor and meeting chair to enhance office environments, S'mesh couples the elegant comfort of a mesh backrest with the practical versatility of an epoxy painted or chromed steel wire frame. S'mesh was designed to provide the ultimate comfort and a high level of industrialization. This product is assembled without screws and features a patented interlocking system, which keeps costs down and facilitates disposal at the end of product life. Injection moulded polypropylene seat with anti-UV treatment. Flame retardant version available. The seat can be padded.