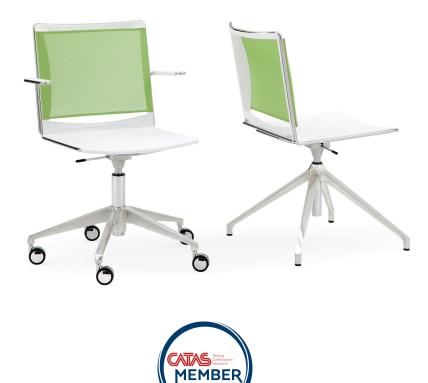

## S'mesh Plastic Task chair

Designed as a visitor and meeting chair to enhance office environments, S'mesh couples the elegant comfort of a mesh backrest with the practical versatility of an epoxy painted or chromed steel wire frame. S'mesh was designed to provide the ultimate comfort and a high level of industrialization. This product is assembled without screws and features a patented interlocking system, which keeps costs down and facilitates disposal at the end of product life. Injection moulded polypropylene seat with anti-UV treatment. Flame retardant version available. The seat can be padded.