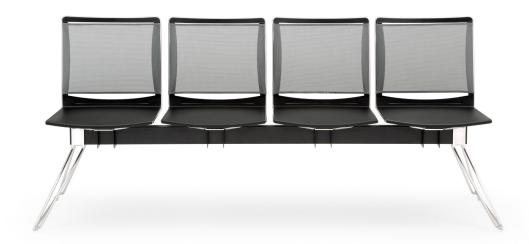

## S'mesh Plastic Bench

Designed as a visitor and meeting chair to enhance office environments, S'mesh couples the elegant comfort of a mesh backrest with the practical versatility of an epoxy painted or chromed steel wire frame. S'mesh was designed to provide the ultimate comfort and a high level of industrialization. This product is assembled without screws and features a patented interlocking system, which keeps costs down and facilitates disposal at the end of product life. Injection moulded polypropylene seat with anti-UV treatment. Flame retardant version available. The seat can be padded.