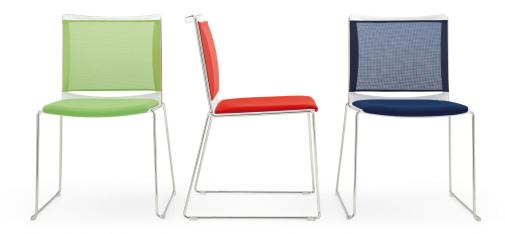

## S'mesh Soft chair

Designed as a visitor and meeting chair to enhance office environments, S'mesh couples the elegant comfort of a mesh backrest with the practical versatility of an epoxy painted or chromed steel wire frame. S'mesh was designed to provide the ultimate comfort and a high level of industrialization. This product is assembled without screws and features a patented interlocking system, which keeps costs down and facilitates disposal at the end of product life. Injection moulded polypropylene seat with anti-UV treatment. Flame retardant version available. The seat can be padded.