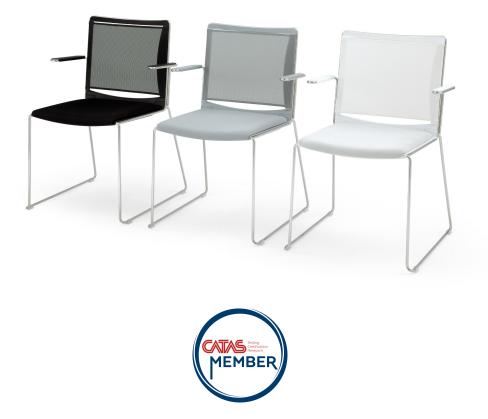

## S'mesh Soft armchair

Designed as a visitor and meeting chair to enhance office environments, S'mesh couples the elegant comfort of a mesh backrest with the practical versatility of an epoxy painted or chromed steel wire frame. S'mesh was designed to provide the ultimate comfort and a high level of industrialization. This product is assembled without screws and features a patented interlocking system, which keeps costs down and facilitates disposal at the end of product life. Injection moulded polypropylene seat with anti-UV treatment. Flame retardant version available. The seat can be padded.