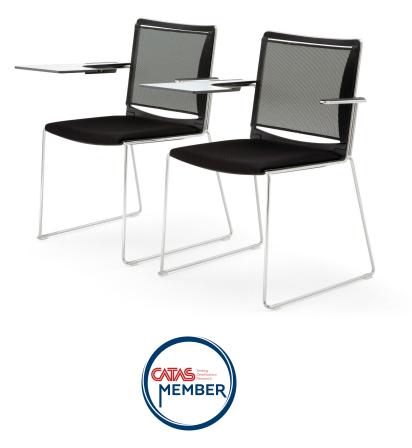

## S'mesh soft removable writing tablet chair attached to the arm

Designed as a visitor and meeting chair to enhance office environments, S'mesh couples the elegant comfort of a mesh backrest with the practical versatility of an epoxy painted or chromed steel wire frame. S'mesh was designed to provide the ultimate comfort and a high level of industrialization. This product is assembled without screws and features a patented interlocking system, which keeps costs down and facilitates disposal at the end of product life. Injection moulded polypropylene seat with anti-UV treatment. Flame retardant version available. The seat can be padded.