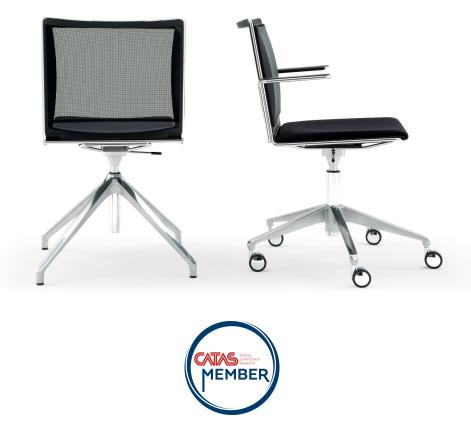

## S'mesh Soft swivel Chair

Designed as a visitor and meeting chair to enhance office environments, S'mesh couples the elegant comfort of a mesh backrest with the practical versatility of an epoxy painted or chromed steel wire frame. S'mesh was designed to provide the ultimate comfort and a high level of industrialization. This product is assembled without screws and features a patented interlocking system, which keeps costs down and facilitates disposal at the end of product life. Injection moulded polypropylene seat with anti-UV treatment. Flame retardant version available. The seat can be padded.