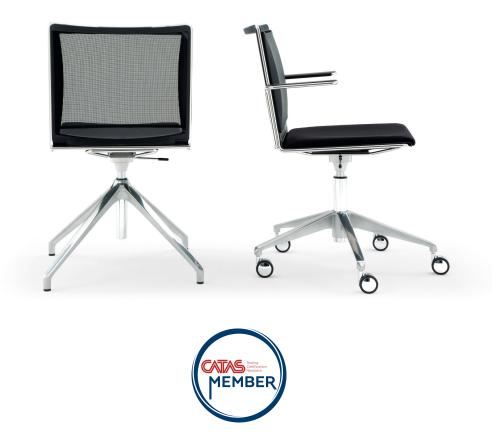

## S'mesh Soft Task Chair

Designed as a visitor and meeting chair to enhance office environments, S'mesh couples the elegant comfort of a mesh backrest with the practical versatility of an epoxy painted or chromed steel wire frame. S'mesh was designed to provide the ultimate comfort and a high level of industrialization. This product is assembled without screws and features a patented interlocking system, which keeps costs down and facilitates disposal at the end of product life. Injection moulded polypropylene seat with anti-UV treatment. Flame retardant version available. The seat can be padded.