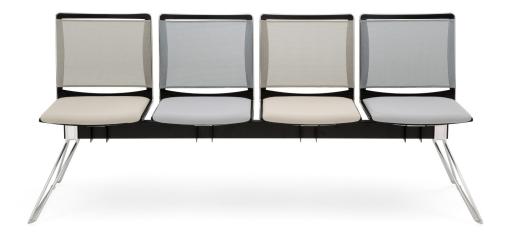

## S'mesh Soft Bench

Designed as a visitor and meeting chair to enhance office environments, S'mesh couples the elegant comfort of a mesh backrest with the practical versatility of an epoxy painted or chromed steel wire frame. S'mesh was designed to provide the ultimate comfort and a high level of industrialization. This product is assembled without screws and features a patented interlocking system, which keeps costs down and facilitates disposal at the end of product life. Injection moulded polypropylene seat with anti-UV treatment. Flame retardant version available. The seat can be padded.