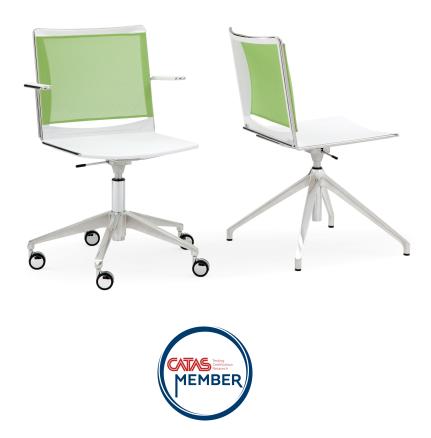

## S'mesh Plastic swivel armchair

Designed as a visitor and meeting chair to enhance office environments, S'mesh couples the elegant comfort of a mesh backrest with the practical versatility of an epoxy painted or chromed steel wire frame. S'mesh was designed to provide the ultimate comfort and a high level of industrialization. This product is assembled without screws and features a patented interlocking system, which keeps costs down and facilitates disposal at the end of product life. Injection moulded polypropylene seat with anti-UV treatment. Flame retardant version available. The seat can be padded.