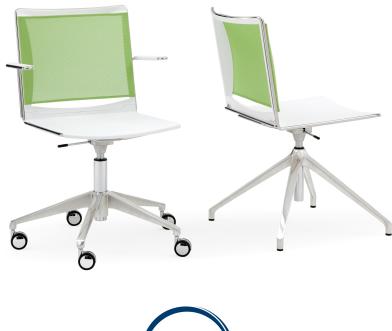

## S'mesh Plastic task armchair

Designed as a visitor and meeting chair to enhance office environments, S'mesh couples the elegant comfort of a mesh backrest with the practical versatility of an epoxy painted or chromed steel wire frame. S'mesh was designed to provide the ultimate comfort and a high level of industrialization. This product is assembled without screws and features a patented interlocking system, which keeps costs down and facilitates disposal at the end of product life. Injection moulded polypropylene seat with anti-UV treatment. Flame retardant version available. The seat can be padded.