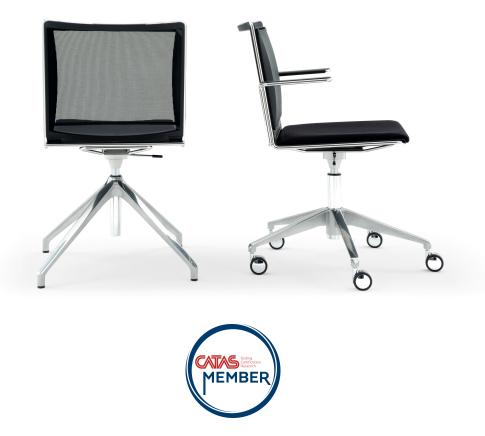

## S'mesh Soft swivel Armchair

Designed as a visitor and meeting chair to enhance office environments, S'mesh couples the elegant comfort of a mesh backrest with the practical versatility of an epoxy painted or chromed steel wire frame. S'mesh was designed to provide the ultimate comfort and a high level of industrialization. This product is assembled without screws and features a patented interlocking system, which keeps costs down and facilitates disposal at the end of product life. Injection moulded polypropylene seat with anti-UV treatment. Flame retardant version available. The seat can be padded.