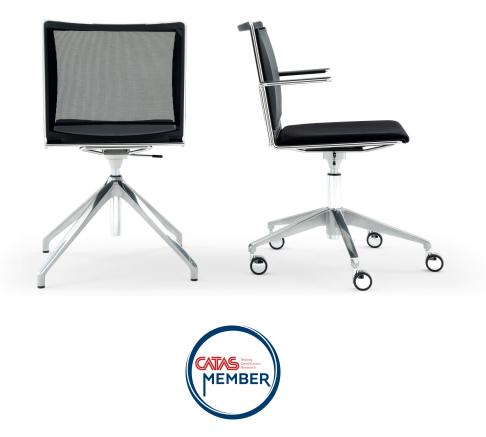

## S'mesh Soft Task Armchair

Designed as a visitor and meeting chair to enhance office environments, S'mesh couples the elegant comfort of a mesh backrest with the practical versatility of an epoxy painted or chromed steel wire frame. S'mesh was designed to provide the ultimate comfort and a high level of industrialization. This product is assembled without screws and features a patented interlocking system, which keeps costs down and facilitates disposal at the end of product life. Injection moulded polypropylene seat with anti-UV treatment. Flame retardant version available. The seat can be padded.