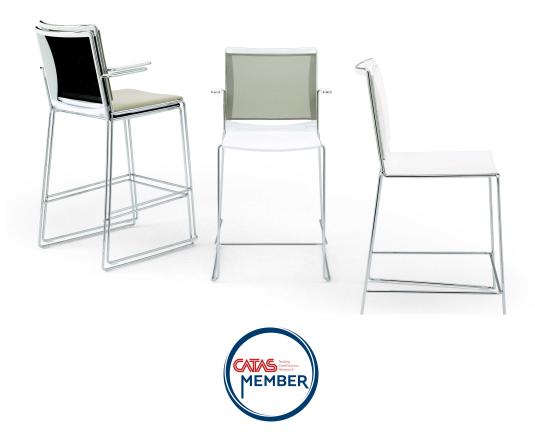

## **S'mesh Plastic Stool**

Designed as a visitor and meeting chair to enhance office environments, S'mesh couples the elegant comfort of a mesh backrest with the practical versatility of an epoxy painted or chromed steel wire frame. S'mesh was designed to provide the ultimate comfort and a high level of industrialization. This product is assembled without screws and features a patented interlocking system, which keeps costs down and facilitates disposal at the end of product life. Injection moulded polypropylene seat with anti-UV treatment. Flame retardant version available. The seat can be padded.