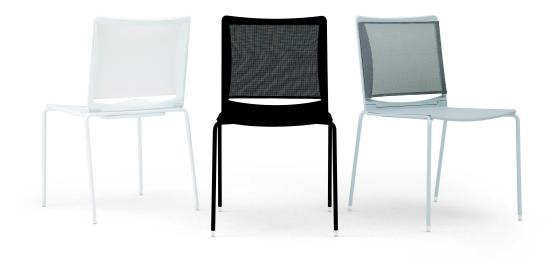

## S'mesh Plastic 4 legs

Designed as a visitor and meeting chair to enhance office environments, S'mesh couples the elegant comfort of a mesh backrest with the practical versatility of an epoxy painted or chromed steel wire frame. S'mesh was designed to provide the ultimate comfort and a high level of industrialization. This product is assembled without screws and features a patented interlocking system, which keeps costs down and facilitates disposal at the end of product life. Injection moulded polypropylene seat with anti-UV treatment. Flame retardant version available. The seat can be padded.