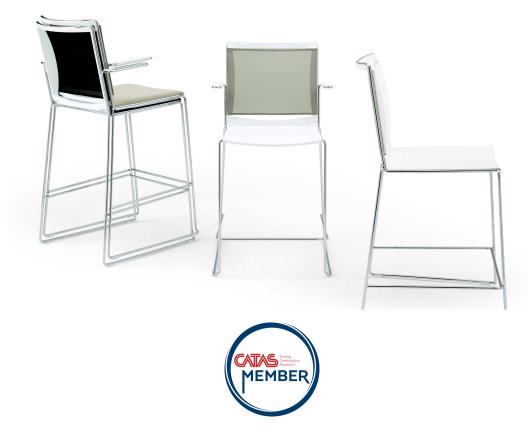

## S'mesh Plastic Stool with arms

Designed as a visitor and meeting chair to enhance office environments, S'mesh couples the elegant comfort of a mesh backrest with the practical versatility of an epoxy painted or chromed steel wire frame. S'mesh was designed to provide the ultimate comfort and a high level of industrialization. This product is assembled without screws and features a patented interlocking system, which keeps costs down and facilitates disposal at the end of product life. Injection moulded polypropylene seat with anti-UV treatment. Flame retardant version available. The seat can be padded.