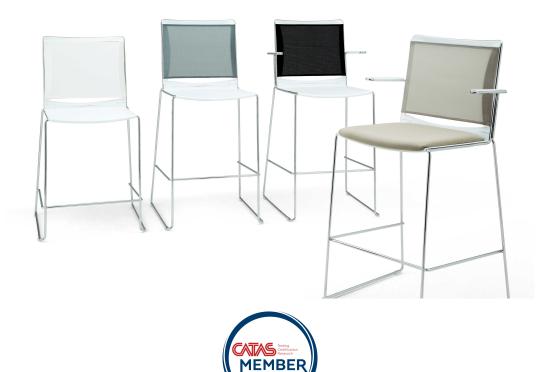

## S'mesh Soft Stool

Designed as a visitor and meeting chair to enhance office environments, S'mesh couples the elegant comfort of a mesh backrest with the practical versatility of an epoxy painted or chromed steel wire frame. S'mesh was designed to provide the ultimate comfort and a high level of industrialization. This product is assembled without screws and features a patented interlocking system, which keeps costs down and facilitates disposal at the end of product life. Injection moulded polypropylene seat with anti-UV treatment. Flame retardant version available. The seat can be padded.