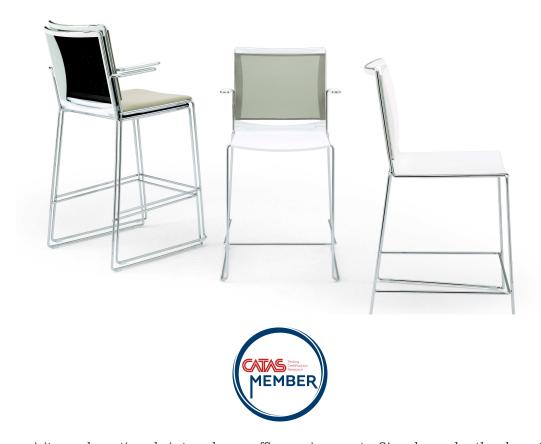

## S'mesh Soft Stool with Arms

Designed as a visitor and meeting chair to enhance office environments, S'mesh couples the elegant comfort of a mesh backrest with the practical versatility of an epoxy painted or chromed steel wire frame. S'mesh was designed to provide the ultimate comfort and a high level of industrialization. This product is assembled without screws and features a patented interlocking system, which keeps costs down and facilitates disposal at the end of product life. Injection moulded polypropylene seat with anti-UV treatment. Flame retardant version available. The seat can be padded.