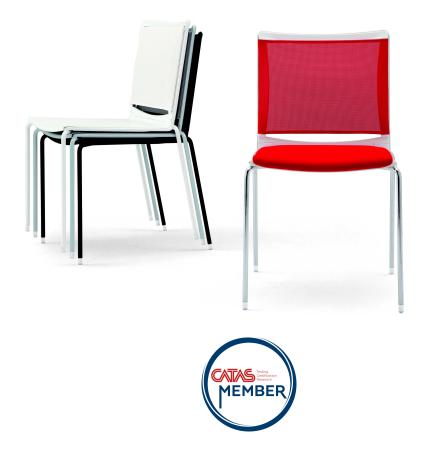

## S'mesh Soft 4 Legs

Designed as a visitor and meeting chair to enhance office environments, S'mesh couples the elegant comfort of a mesh backrest with the practical versatility of an epoxy painted or chromed steel wire frame. S'mesh was designed to provide the ultimate comfort and a high level of industrialization. This product is assembled without screws and features a patented interlocking system, which keeps costs down and facilitates disposal at the end of product life. Injection moulded polypropylene seat with anti-UV treatment. Flame retardant version available. The seat can be padded.