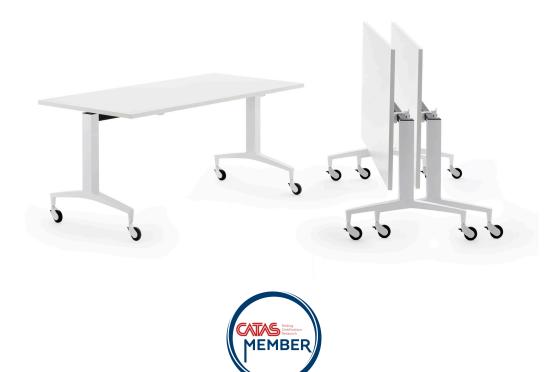

## Tekno tilt

Tekno is the multi-function table that responds to the needs of a dynamic configuration for working spaces. Tekno has aesthetic and functional advantages housed in an elegant structure with aluminium die-cast feet and  $\emptyset$ 75 wheels and soft lines whose design allows for a natural combination with the Kendò seat with wheels. Tekno showcases high aesthetic and safety standards, thanks to a plastic casing that covers all fastening systems and moving parts, as well as braking castors with non marking thermoplastic tread. Its castors, along with the tilting the top and comfortable handles, allow for absolute freedom of movement and storage inside any environment. Tekno's composition with feet and non-tilting top can also be used as a desk for office and home-office applications. There are numerous accessories available, including solid and practical hooks that facilitate compositions and joining of the tables even at 60°, as well as adjustable feet that can be used in the same structure along with the braking castors.