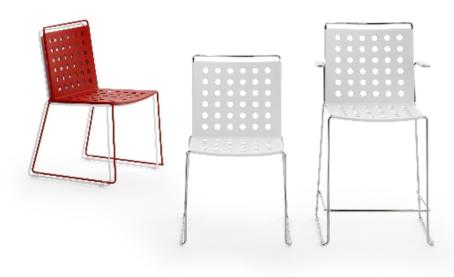

## Busy armchair Design Alberto Basaglia Natalia Rota Nodari

Equipped with a seat with a 'polka dots' pattern, derived by subtracting aluminum circles from its surface, Busy has not only a pleasing appearance, but it is also light and easily manageable. The design of the body is conceived to prevent the stagnation of water in the case of outdoor use, greatly reducing the risk of deterioration. Innovative is the seat in printed-aluminum shell, whose assembly is done through a special technology that allows the winding of the sheet to the epoxy painted or chromed steel wire frame.