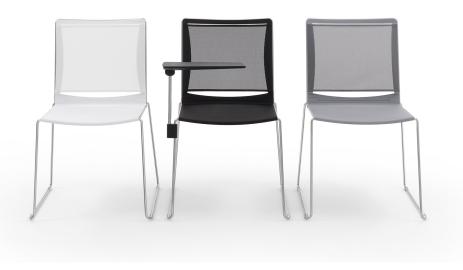

## S'mesh Plastic Removable Writing Tablet Chair

Designed as a visitor and meeting chair to enhance office environments, S'mesh couples the elegant comfort of a mesh backrest with the practical versatility of an epoxy painted or chromed steel wire frame. S'mesh was designed to provide the ultimate comfort and a high level of industrialization. This product is assembled without screws and features a patented interlocking system, which keeps costs down and facilitates disposal at the end of product life. Injection moulded polypropylene seat with anti-UV treatment. Flame retardant version available. The seat can be padded.