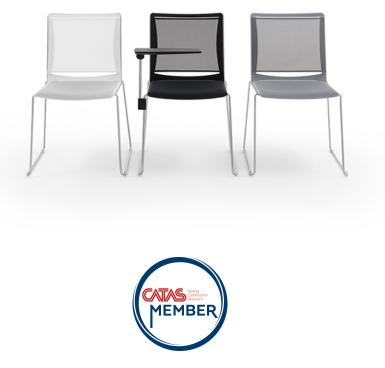

S'mesh soft removable writing tablet chair attached to the frame

Designed as a visitor and meeting chair to enhance office environments, S'mesh couples the elegant comfort of a mesh backrest with the practical versatility of an epoxy painted or chromed steel wire frame. S'mesh was designed to provide the ultimate comfort and a high level of industrialization. This product is assembled without screws and features a patented interlocking system, which keeps costs down and facilitates disposal at the end of product life. Injection moulded polypropylene seat with anti-UV treatment. Flame retardant version available. The seat can be padded.