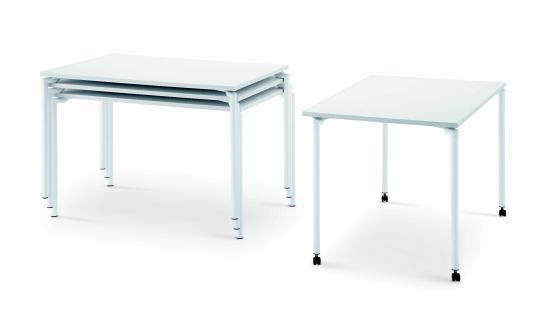

## Leg 04 with castors for community use

Multi-purpose table, that comes with four legs, ideal for public spaces in general. It is equipped with an elegant aluminum die-cast joint and a chrome or polyester powder coated metal structure. For an increased flexibility, a linking device is available to align and connect the tables very easily. Practical breaking castors can be applied to allow for easy and fast movement within any room. The table is stackable up to 10 pieces. By installing two of the four legs on the outside of the top you can stack leg04 frontally up to 9 pieces (with or without castors).