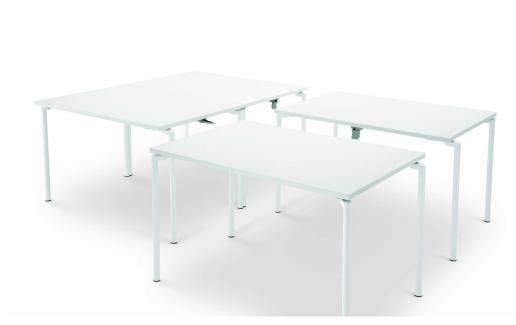

## Leg 04 with glides for community use

Multi-purpose table, that comes with four legs, ideal for public spaces in general. It is equipped with an elegant aluminum die-cast joint and a chrome or polyester powder coated metal structure. For an increased flexibility, a linking device is available to align and connect the tables very easily. Practical breaking castors can be applied to allow for easy and fast movement within any room. The table is stackable up to 10 pieces. By installing two of the four legs on the outside of the top you can stack leg04 frontally up to 9 pieces (with or without castors).