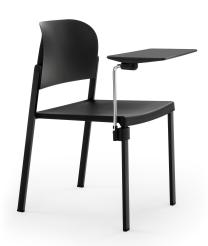

## **Makeup Plastic Writing Tablet Chair**

The Makeup seat has a steel structure, chromed or painted, with seat and back in moulded recycled polypropylene, certified Remade in Italy. The aesthetics of the Makeup family are characterised by its curved and delicate lines that go in harmony with any community or contract environment. The collection offers a complete range of seats designed to meet every style and functional need. The innovative interlocking modular system, without the use of screws, can give rise to various compositions with a single frame: seats with or without armrests. With the same principle, a practical assembly system can be used to link several seats together, both with and without armrests. Also part of the family are: the task chair, the writing tablet chair, the stool and the bench. The versatility also extends to the choice of colour: six different colours are available. Of particular note is how effectively both the seat and the stool can be stacked.