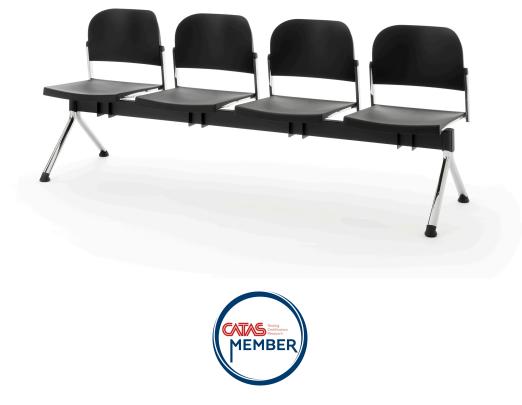

## **Makeup Plastic Bench**

The Makeup seat has a steel structure, chromed or painted, with seat and back in moulded recycled polypropylene, certified Remade in Italy. The aesthetics of the Makeup family are characterised by its curved and delicate lines that go in harmony with any community or contract environment. The collection offers a complete range of seats designed to meet every style and functional need. The innovative interlocking modular system, without the use of screws, can give rise to various compositions with a single frame: seats with or without armrests. With the same principle, a practical assembly system can be used to link several seats together, both with and without armrests. Also part of the family are: the task chair, the writing tablet chair, the stool and the bench. The versatility also extends to the choice of colour: six different colours are available. Of particular note is how effectively both the seat and the stool can be stacked.