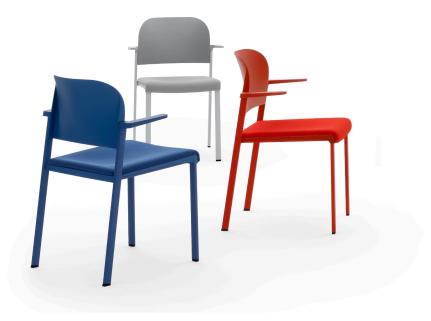

## **Makeup Easy Soft Armchair**

The Makeup seat has a steel structure, chromed or painted, with seat and back in moulded recycled polypropylene, certified Remade in Italy. The aesthetics of the Makeup family are characterised by its curved and delicate lines that go in harmony with any community or contract environment. The collection offers a complete range of seats designed to meet every style and functional need. The innovative interlocking modular system, without the use of screws, can give rise to various compositions with a single frame: seats with or without armrests. With the same principle, a practical assembly system can be used to link several seats together, both with and without armrests. Also part of the family are: the task chair, the writing tablet chair, the stool and the bench. The versatility also extends to the choice of colour: six different colours are available. Of particular note is how effectively both the seat and the stool can be stacked.