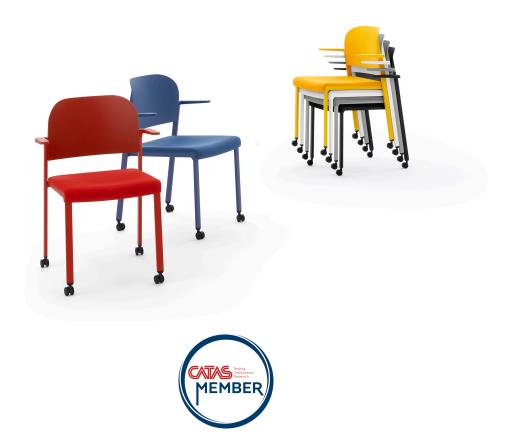

## **Makeup Easy Soft Castor Armchair**

The Makeup seat has a steel structure, chromed or painted, with seat and back in moulded recycled polypropylene, certified Remade in Italy. The aesthetics of the Makeup family are characterised by its curved and delicate lines that go in harmony with any community or contract environment. The collection offers a complete range of seats designed to meet every style and functional need. The innovative interlocking modular system, without the use of screws, can give rise to various compositions with a single frame: seats with or without armrests. With the same principle, a practical assembly system can be used to link several seats together, both with and without armrests. Also part of the family are: the task chair, the writing tablet chair, the stool and the bench. The versatility also extends to the choice of colour: six different colours are available. Of particular note is how effectively both the seat and the stool can be stacked.