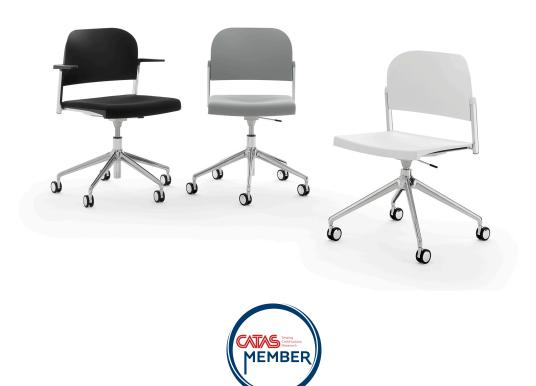

## **Makeup Easy Soft Task Armchair**

The Makeup seat has a steel structure, chromed or painted, with seat and back in moulded recycled polypropylene, certified Remade in Italy. The aesthetics of the Makeup family are characterised by its curved and delicate lines that go in harmony with any community or contract environment. The collection offers a complete range of seats designed to meet every style and functional need. The innovative interlocking modular system, without the use of screws, can give rise to various compositions with a single frame: seats with or without armrests. With the same principle, a practical assembly system can be used to link several seats together, both with and without armrests. Also part of the family are: the task chair, the writing tablet chair, the stool and the bench. The versatility also extends to the choice of colour: six different colours are available. Of particular note is how effectively both the seat and the stool can be stacked.