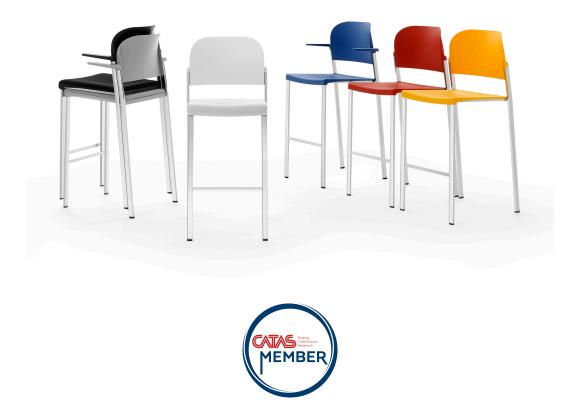

## **Makeup Easy Soft Stool**

The Makeup seat has a steel structure, chromed or painted, with seat and back in moulded recycled polypropylene, certified Remade in Italy. The aesthetics of the Makeup family are characterised by its curved and delicate lines that go in harmony with any community or contract environment. The collection offers a complete range of seats designed to meet every style and functional need. The innovative interlocking modular system, without the use of screws, can give rise to various compositions with a single frame: seats with or without armrests. With the same principle, a practical assembly system can be used to link several seats together, both with and without armrests. Also part of the family are: the task chair, the writing tablet chair, the stool and the bench. The versatility also extends to the choice of colour: six different colours are available. Of particular note is how effectively both the seat and the stool can be stacked.