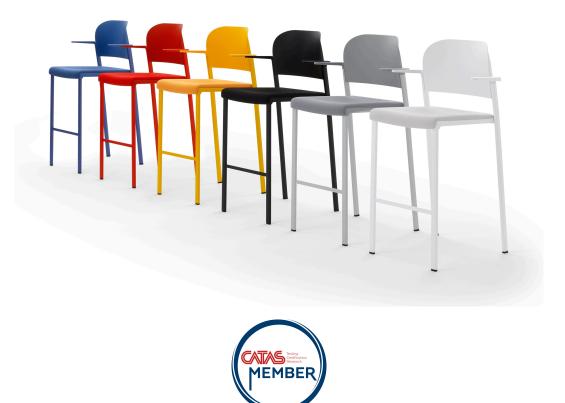

## **Makeup Easy Soft Stool With Arms**

The Makeup seat has a steel structure, chromed or painted, with seat and back in moulded recycled polypropylene, certified Remade in Italy. The aesthetics of the Makeup family are characterised by its curved and delicate lines that go in harmony with any community or contract environment. The collection offers a complete range of seats designed to meet every style and functional need. The innovative interlocking modular system, without the use of screws, can give rise to various compositions with a single frame: seats with or without armrests. With the same principle, a practical assembly system can be used to link several seats together, both with and without armrests. Also part of the family are: the task chair, the writing tablet chair, the stool and the bench. The versatility also extends to the choice of colour: six different colours are available. Of particular note is how effectively both the seat and the stool can be stacked.