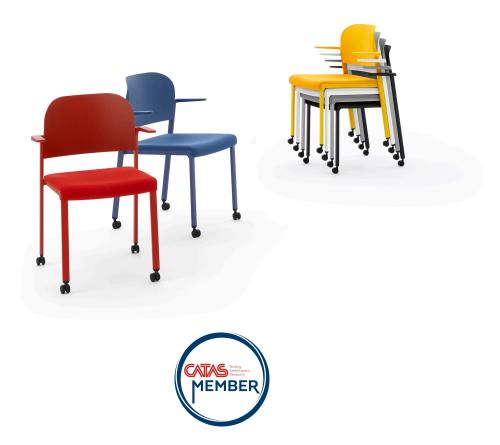

## **Makeup Easy Soft Sedia Writing Tablet Castor Chair**

The Makeup seat has a steel structure, chromed or painted, with seat and back in moulded recycled polypropylene, certified Remade in Italy. The aesthetics of the Makeup family are characterised by its curved and delicate lines that go in harmony with any community or contract environment. The collection offers a complete range of seats designed to meet every style and functional need. The innovative interlocking modular system, without the use of screws, can give rise to various compositions with a single frame: seats with or without armrests. With the same principle, a practical assembly system can be used to link several seats together, both with and without armrests. Also part of the family are: the task chair, the writing tablet chair, the stool and the bench. The versatility also extends to the choice of colour: six different colours are available. Of particular note is how effectively both the seat and the stool can be stacked.