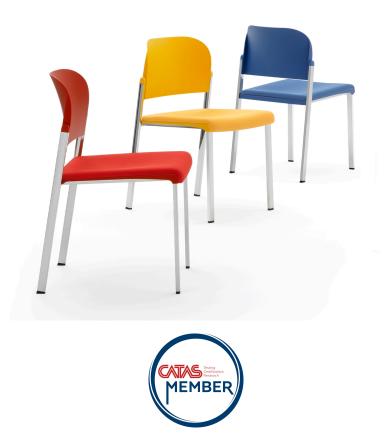

## **Make Up Soft Chair**

The Makeup seat has a steel structure, chromed or painted, with seat and back in moulded recycled polypropylene, certified Remade in Italy. The aesthetics of the Makeup family are characterised by its curved and delicate lines that go in harmony with any community or contract environment. The collection offers a complete range of seats designed to meet every style and functional need. The innovative interlocking modular system, without the use of screws, can give rise to various compositions with a single frame: seats with or without armrests. With the same principle, a practical assembly system can be used to link several seats together, both with and without armrests. Also part of the family are: the task chair, the writing tablet chair, the stool and the bench. The versatility also extends to the choice of colour: six different colours are available. Of particular note is how effectively both the seat and the stool can be stacked.