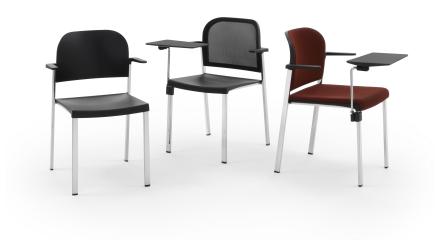

## **Make Up Soft with Arms and Writing Tablet Chair**

The Makeup seat has a steel structure, chromed or painted, with seat and back in moulded recycled polypropylene, certified Remade in Italy. The aesthetics of the Makeup family are characterised by its curved and delicate lines that go in harmony with any community or contract environment. The collection offers a complete range of seats designed to meet every style and functional need. The innovative interlocking modular system, without the use of screws, can give rise to various compositions with a single frame: seats with or without armrests. With the same principle, a practical assembly system can be used to link several seats together, both with and without armrests. Also part of the family are: the task chair, the writing tablet chair, the stool and the bench. The versatility also extends to the choice of colour: six different colours are available. Of particular note is how effectively both the seat and the stool can be stacked.