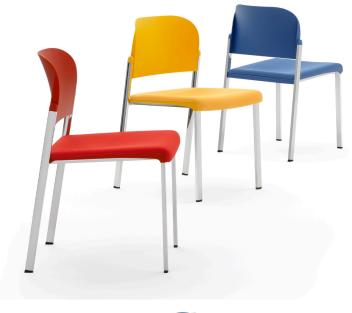

## **Make Up Soft Castor Armchair**

The Makeup seat has a steel structure, chromed or painted, with seat and back in moulded recycled polypropylene, certified Remade in Italy. The aesthetics of the Makeup family are characterised by its curved and delicate lines that go in harmony with any community or contract environment. The collection offers a complete range of seats designed to meet every style and functional need. The innovative interlocking modular system, without the use of screws, can give rise to various compositions with a single frame: seats with or without armrests. With the same principle, a practical assembly system can be used to link several seats together, both with and without armrests. Also part of the family are: the task chair, the writing tablet chair, the stool and the bench. The versatility also extends to the choice of colour: six different colours are available. Of particular note is how effectively both the seat and the stool can be stacked.