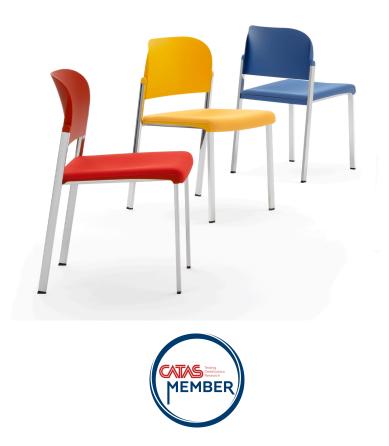

## Make Up Net Soft Chair

The Makeup seat has a steel structure, chromed or painted, with seat and back in moulded recycled polypropylene, certified Remade in Italy. The aesthetics of the Makeup family are characterised by its curved and delicate lines that go in harmony with any community or contract environment. The collection offers a complete range of seats designed to meet every style and functional need. The innovative interlocking modular system, without the use of screws, can give rise to various compositions with a single frame: seats with or without armrests. With the same principle, a practical assembly system can be used to link several seats together, both with and without armrests. Also part of the family are: the task chair, the writing tablet chair, the stool and the bench. The versatility also extends to the choice of colour: six different colours are available. Of particular note is how effectively both the seat and the stool can be stacked.