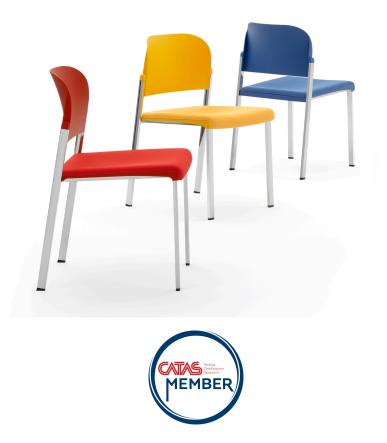

## **Make Up Net Soft Castor Armchair**

The Makeup seat has a steel structure, chromed or painted, with seat and back in moulded recycled polypropylene, certified Remade in Italy. The aesthetics of the Makeup family are characterised by its curved and delicate lines that go in harmony with any community or contract environment. The collection offers a complete range of seats designed to meet every style and functional need. The innovative interlocking modular system, without the use of screws, can give rise to various compositions with a single frame: seats with or without armrests. With the same principle, a practical assembly system can be used to link several seats together, both with and without armrests. Also part of the family are: the task chair, the writing tablet chair, the stool and the bench. The versatility also extends to the choice of colour: six different colours are available. Of particular note is how effectively both the seat and the stool can be stacked.