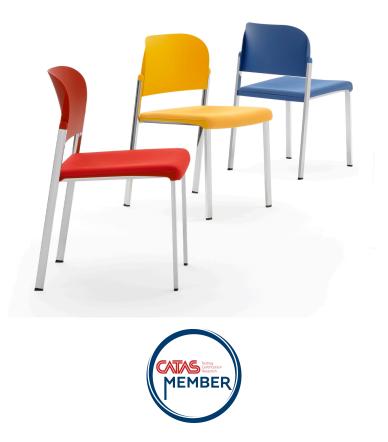

## Make Up Net Soft Castor Chair With Writing Tablet

The Makeup seat has a steel structure, chromed or painted, with seat and back in moulded recycled polypropylene, certified Remade in Italy. The aesthetics of the Makeup family are characterised by its curved and delicate lines that go in harmony with any community or contract environment. The collection offers a complete range of seats designed to meet every style and functional need. The innovative interlocking modular system, without the use of screws, can give rise to various compositions with a single frame: seats with or without armrests. With the same principle, a practical assembly system can be used to link several seats together, both with and without armrests. Also part of the family are: the task chair, the writing tablet chair, the stool and the bench. The versatility also extends to the choice of colour: six different colours are available. Of particular note is how effectively both the seat and the stool can be stacked.