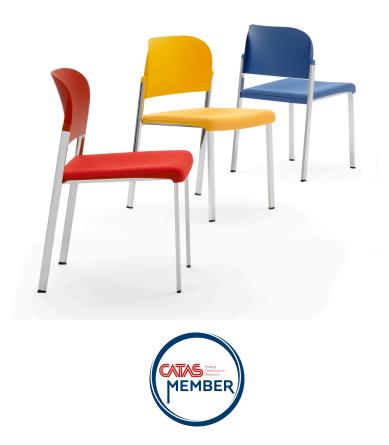

## Make Up Net Soft Task Chair

The Makeup seat has a steel structure, chromed or painted, with seat and back in moulded recycled polypropylene, certified Remade in Italy. The aesthetics of the Makeup family are characterised by its curved and delicate lines that go in harmony with any community or contract environment. The collection offers a complete range of seats designed to meet every style and functional need. The innovative interlocking modular system, without the use of screws, can give rise to various compositions with a single frame: seats with or without armrests. With the same principle, a practical assembly system can be used to link several seats together, both with and without armrests. Also part of the family are: the task chair, the writing tablet chair, the stool and the bench. The versatility also extends to the choice of colour: six different colours are available. Of particular note is how effectively both the seat and the stool can be stacked.