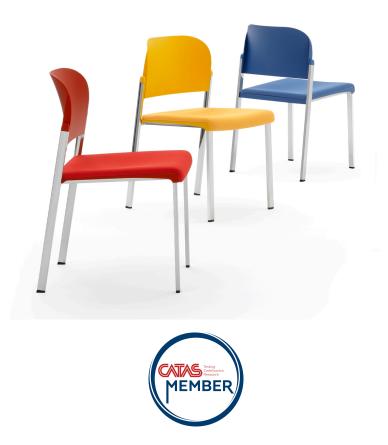

## Make Up Net Soft Task Armchair

The Makeup seat has a steel structure, chromed or painted, with seat and back in moulded recycled polypropylene, certified Remade in Italy. The aesthetics of the Makeup family are characterised by its curved and delicate lines that go in harmony with any community or contract environment. The collection offers a complete range of seats designed to meet every style and functional need. The innovative interlocking modular system, without the use of screws, can give rise to various compositions with a single frame: seats with or without armrests. With the same principle, a practical assembly system can be used to link several seats together, both with and without armrests. Also part of the family are: the task chair, the writing tablet chair, the stool and the bench. The versatility also extends to the choice of colour: six different colours are available. Of particular note is how effectively both the seat and the stool can be stacked.