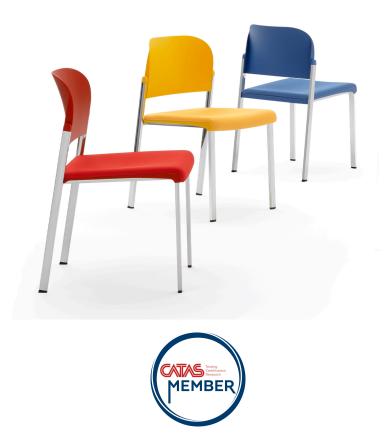

## **Make Up Net Plastic Chair**

The Makeup seat has a steel structure, chromed or painted, with seat and back in moulded recycled polypropylene, certified Remade in Italy. The aesthetics of the Makeup family are characterised by its curved and delicate lines that go in harmony with any community or contract environment. The collection offers a complete range of seats designed to meet every style and functional need. The innovative interlocking modular system, without the use of screws, can give rise to various compositions with a single frame: seats with or without armrests. With the same principle, a practical assembly system can be used to link several seats together, both with and without armrests. Also part of the family are: the task chair, the writing tablet chair, the stool and the bench. The versatility also extends to the choice of colour: six different colours are available. Of particular note is how effectively both the seat and the stool can be stacked.