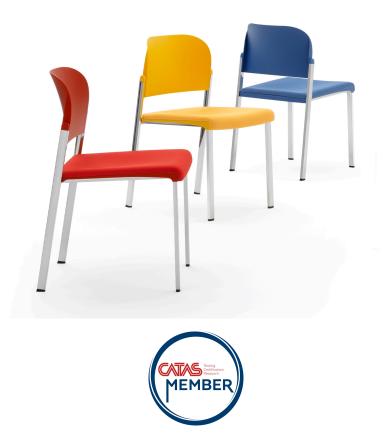

## **Make Up Net Plastic Castor Chair**

The Makeup seat has a steel structure, chromed or painted, with seat and back in moulded recycled polypropylene, certified Remade in Italy. The aesthetics of the Makeup family are characterised by its curved and delicate lines that go in harmony with any community or contract environment. The collection offers a complete range of seats designed to meet every style and functional need. The innovative interlocking modular system, without the use of screws, can give rise to various compositions with a single frame: seats with or without armrests. With the same principle, a practical assembly system can be used to link several seats together, both with and without armrests. Also part of the family are: the task chair, the writing tablet chair, the stool and the bench. The versatility also extends to the choice of colour: six different colours are available. Of particular note is how effectively both the seat and the stool can be stacked.