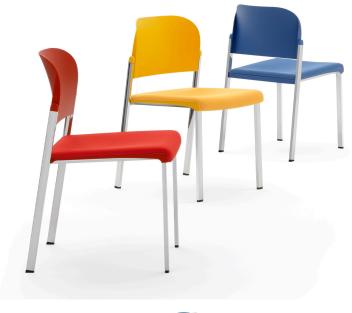

## **Make Up Net Plastic Castor Armchair With Writing Tablet**

The Makeup seat has a steel structure, chromed or painted, with seat and back in moulded recycled polypropylene, certified Remade in Italy. The aesthetics of the Makeup family are characterised by its curved and delicate lines that go in harmony with any community or contract environment. The collection offers a complete range of seats designed to meet every style and functional need. The innovative interlocking modular system, without the use of screws, can give rise to various compositions with a single frame: seats with or without armrests. With the same principle, a practical assembly system can be used to link several seats together, both with and without armrests. Also part of the family are: the task chair, the writing tablet chair, the stool and the bench. The versatility also extends to the choice of colour: six different colours are available. Of particular note is how effectively both the seat and the stool can be stacked.