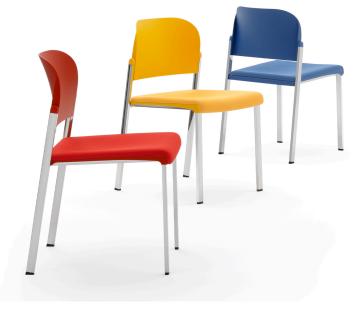

## Make Up Net Plastic Task Chair

The Makeup seat has a steel structure, chromed or painted, with seat and back in moulded recycled polypropylene, certified Remade in Italy. The aesthetics of the Makeup family are characterised by its curved and delicate lines that go in harmony with any community or contract environment. The collection offers a complete range of seats designed to meet every style and functional need. The innovative interlocking modular system, without the use of screws, can give rise to various compositions with a single frame: seats with or without armrests. With the same principle, a practical assembly system can be used to link several seats together, both with and without armrests. Also part of the family are: the task chair, the writing tablet chair, the stool and the bench. The versatility also extends to the choice of colour: six different colours are available. Of particular note is how effectively both the seat and the stool can be stacked.