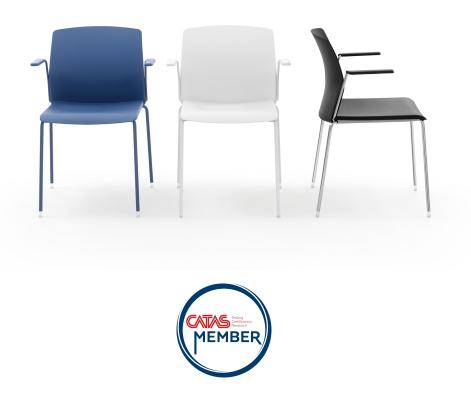

## Libra Plastic Chair with arms

A balanced and well-proportioned collection. These are the features that prevailed when giving the name to the new LIBRA seating family, designed by SandonàBettini .

Built around the harmony of a highly compact frame, suitable to enhance its multi-purpose talent within contract and residential settings, LIBRA is an extremely comfortable, geometrically minimalist seat-shell that can be assembled without any screws, as per Diemmebi best tradition.

A seat in balance between aesthetics and functionality, between ergonomics and a tone-on-tone palette, that takes inspiration from sustainable and circular values, thanks to the possibility of using of certified ReMade in Italy plastic parts.

LIBRA, the harmony of sitting.